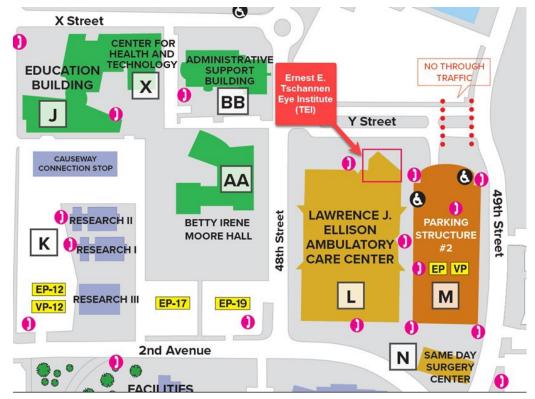

## UC Davis Pain Management Clinic Ernest E. Tschannen Eye Institute

Please see map to our new location below:

**From the North (Sacramento International Airport)** Take I-5 south to Business 80/Capital City Freeway east (towards Reno). Follow Business 80/Capital City Freeway east to Highway 50 (towards South Lake Tahoe). Take the 34th Street exit and turn left onto 34th Street. Turn right onto T Street. Turn right on Stockton Boulevard. Continue three blocks to UC Davis Medical Center. Turn left on X Street. Go one block, then right on 48th Street. Take first left on Y Street to the parking garage. Upon exiting the parking structure, please go the right to the Ernest E Tschannen Eye Center main entrance on Y Street. Upon entry, your provider will be located on the 3rd floor.

**From the South (Stockton, Los Angeles)** Follow Highway 99 north to Business 80/Capital City Freeway east (towards Reno). Exit at T Street. Turn right onto T Street. Turn right onto Stockton Boulevard. Continue three blocks to UC Davis Medical Center. Turn left on X Street. Go one block, then right on 48th Street. Take first left on Y Street to the parking garage. Upon exiting the parking structure, please go the right to the Ernest E Tschannen Eye Center main entrance on Y Street. Upon entry, your provider will be located on the 3rd floor.

**From the East (Placerville)** Take Highway 50 to the Stockton Boulevard Exit. Turn left onto Stockton Boulevard. Continue five blocks to UC Davis Medical Center. Turn left on X Street. Go one block, then right on 48th Street. Take first left on Y Street to the parking garage. Upon exiting the parking structure, please go the right to the Ernest E Tschannen Eye Center main entrance on Y Street. Upon entry, your provider will be located on the 3rd floor.

**From the West (Davis, San Francisco)** Take Business 80/Capital City Freeway east (towards Reno) to Highway 50 (towards South Lake Tahoe). Take the 34thStreet exit and turn left onto 34thStreet. Turn right onto T Street. Turn right on Stockton Boulevard. Continue three blocks to UC Davis Medical Center. Turn left on X Street. Go one block, then right on 48thStreet. Take first left on Y Street to the parking garage. Upon exiting the parking structure, please go the right to the Ernest E Tschannen Eye Center main entrance on Y Street. Upon entry, your provider will be located on the 3rd floor.