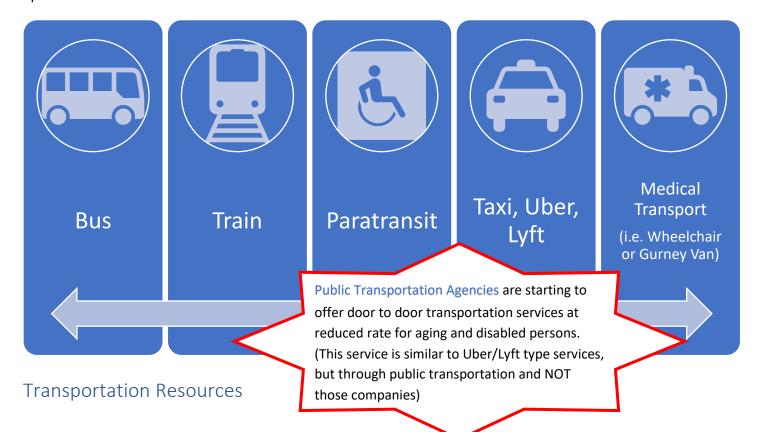

## Transportation Resources

Lisa Kjer-Mooney, LCSW

Transportation resources vary widely between cities and counties. You may also find additional transportation resources in your county/city by doing an internet search. Look in you county transportation resources for the following options:

### **Public Transportation**

To find your transit agency use this link: https://www.apta.com/research-technical-resources/public-transportation-links/california/

OR

internet search for public tranportation agency in your county/city.